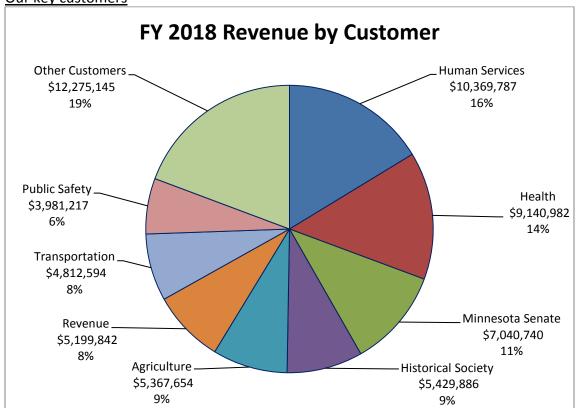

#### **Projected Impact on Largest Customers**

|                        | Increase/(Decrease) | Increase/(Decrease) |
|------------------------|---------------------|---------------------|
| Customer               | FY 2019 to FY 2020  | FY 2020 to FY 2021  |
| Dept of Human Services | \$323,736           | \$323,736           |
| Dept of Health         | (\$28,577)          | \$0                 |
| MN Senate              | (\$197,536)         | \$0                 |
| MN Historical Society  | \$0                 | \$0                 |
| Dept of Agriculture    | \$26,075            | \$0                 |
| Dept of Revenue        | \$51,114            | \$0                 |
| Dept of Transportation | \$1,119             | \$0                 |
| Dept of Public Safety  | (\$689)             | \$1,217             |
| Total                  | \$175,242           | \$324,953           |