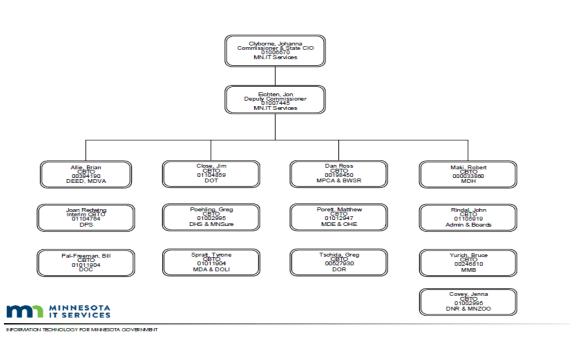

.4 million dollars in FY2020 and FY2021, respectively.

Outstanding loan balances total roughly \$11.9 million as of June 30, 2018. For details, see the Financial Data section, including a schedule of future minimum payments by fiscal years with the current amount needed to satisfy MNIT Service's Master Lease Loans Payable as of June 30, 2018.

### Other Loans

MNIT has a Cash Assistance loan from Minnesota Management & Budget )as per Minnesota Statutes, section 16A.671, subdivision 3, paragraph a) which is repayable by the end of the fiscal year 2019 closing period.

MNIT has submitted a Change Item for the FY20/21 biennium for Cash Flow Assistance in the amount of \$50 million.

Enterprise - Executive Central Office

October 2018



Agency - Executive Business Partners

October 2018

2



# FINANCIAL SCHEDULES FOR RATE PACKAGE THIS PAGE INTENTIONALLY LEFT BLANK

MNIT Central IT Spend
FY19-FY20 Enterprise Revenue & Expenses Excluding Future Wave
\$000's

|                                                    |              |           | <u>F</u>     | Y19 v FY20 Va | r Inc(Dec) |                                                                         |
|----------------------------------------------------|--------------|-----------|--------------|---------------|------------|-------------------------------------------------------------------------|
|                                                    | FY18 Act     |           | FY20         |               |            |                                                                         |
|