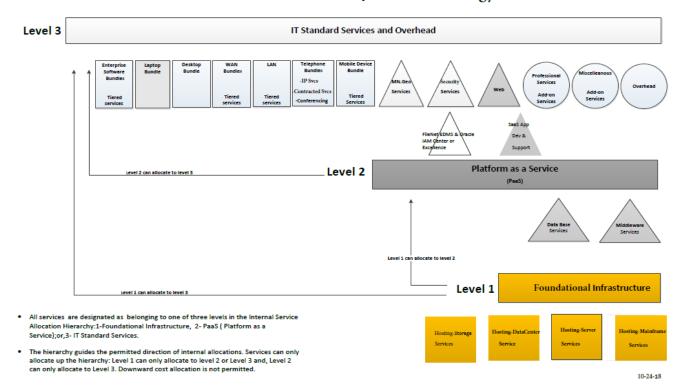

capture IT costs in discrete building blocks for central services and agency-based services. The FinDept is a repository for the direct costs of the FY2020 Budget. Some FinDepts are 100% dedicated to a given service while Service Managers allocated other FinDepts to multiple services.

### <u>Indirect Cost Allocation (Internal Volumes)</u>

Each grouping of services falls into a level (tier) of the service-costing model. Once MNIT collects the direct costs of the FY2020-21 budgets in FinDepts, those costs are assigned to services, MNIT allocates the infrastructure costs (indirect) up to higher levels of the model via metrics.

To illustrate, the table below provides a more detailed view of the service-costing model:

#### FY20-21 Indirect Service Cost Allocation Hierarchy and Methodology



The cost allocation model utilizes internal metrics or cost drivers to allocate infrastructure expenses to higher levels in the cost model. These metrics are a measurement of the amount of indirect expenses or resources utilized or consumed by higher levels in the cost model. In addition, there are end-user metrics that measure the resource demand for IT Standard Services and Infrastructure. The following table lists the most common metrics. For brevity, this table includes metrics aggregated at the Service Component/Product Line level. The metrics apply to the more detailed services located in the lower tiers of the service-costing model.

#### Metrics used to Allocate Infrastructure/Indirect Costs

| Product Line | <u>Service</u>                                    | <u>Metric</u> |
|--