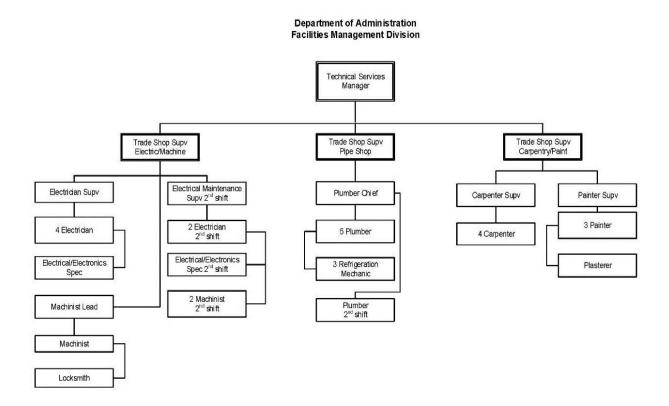

|   | Footnotes to Financial Statements                                               | 41 |
|---|---------------------------------------------------------------------------------|----|
|   | Statement of Revenues, Expenses and Changes in Retained Earnings by Cost Center | 45 |
| S | Supporting Information                                                          | 46 |
|   | Organization Chart                                                              | 46 |
|   | FY 2018/2019 Standard Lease Exhibit B                                           | 47 |
|   | Customer Surveys and Building Tours                                             | 56 |