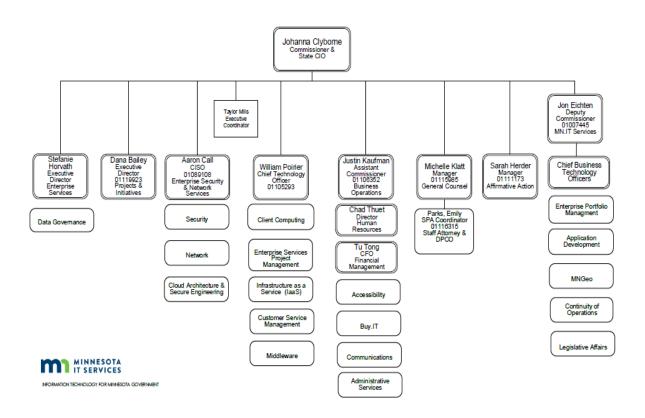

ota Master Lease Loan program total roughly \$3.6 and \$2.4 million dollars in FY2020 and FY2021, respectively.

Outstanding loan balances total roughly \$11.9 million as of June 30, 2018. For details, see the Financial Data section, including a schedule of future minimum payments by fiscal years with the current amount needed to satisfy MNIT Service's Master Lease Loans Payable as of June 30, 2018.

### Other Loans

MNIT has a Cash Assistance loan from Minnesota Management & Budget )as per Minnesota Statutes, section 16A.671, subdivision 3, paragraph a) which is repayable by the end of the fiscal year 2019 closing period.

MNIT has submitted a Change Item for the FY20/21 biennium for Cash Flow Assistance in the amount of \$50 million.

Enterprise - Executive Central Office

October 2018



Agency - Executive Business Partners

October 2018

2



# FINANCIAL SCHEDULES FOR RATE PACKAGE THIS PAGE INTENTIONALLY LEFT BLANK

MNIT Central IT Spend
FY19-FY20 Enterprise Revenue & Expenses Excluding Future Wave
\$000's

|                                                    |              |           | <u>F</u>     | Y19 v FY20 Va | r Inc(Dec) |                                                                         |
|----------------------------------------------------|--------------|-----------|--------------|---------------|------------|-------------------------------------------------------------------------|
|                                                    | FY18 Act     |           | FY20         |               |            |