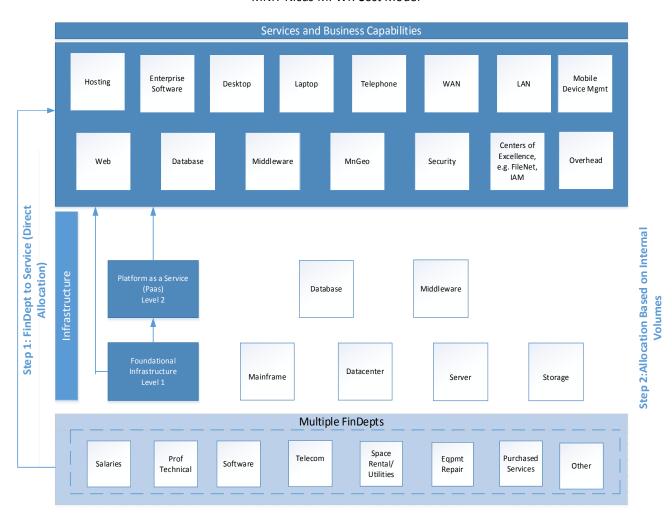

7. Service Rates
  - Rates for the majority of services are calculated by dividing total cost by total forecasted units
  - b. Certain services that are essentially pass-through from a vendor are billed at cost.

# **MNIT Cost Model Elements**

In FY2014 MNIT acquired an IT Financial Management and rate-setting tool from Nicus (M-PWR). MNIT implemented the model in accordance with the Technology Business Management (TBM) Taxonomy that was developed by the TBM council consisting of CIO, CFO, and CTO leaders. The taxonomy sets forth a standard and consistent method for viewing and managing IT costs. The taxonomy provides a structured method to assign cost center expenses to IT towers or components, which are then allocated to services and business capabilities based upon relevant metrics.



MNIT Nicus MPWR Cost Model

# **MNIT Cost Model Process**

MNIT uses the Nicus M-PWR tool to manage the service cost model and to generate the IT budget and service rates. The step-by-step MNIT cost model process is described below.

# Service Portfolio/Catalog

In FY2018-19, MNIT Enterprise Service Delivery, with input from the Service Advisory Board comprised of agency-based CBTOs and CFOs, developed a service portfolio that established the following IT service categories:

• Enterprise Services/Bundles/Add-ons-IT services that include all agencies (WAN, LAN, Telephone) and the remaining Enterprise Services that include participating Wave 1 and 2 agencies.

- Shared Services/Bundles/Add-ons-IT services that can be delivered either by MNIT Central or by an agency.
- Professional Service