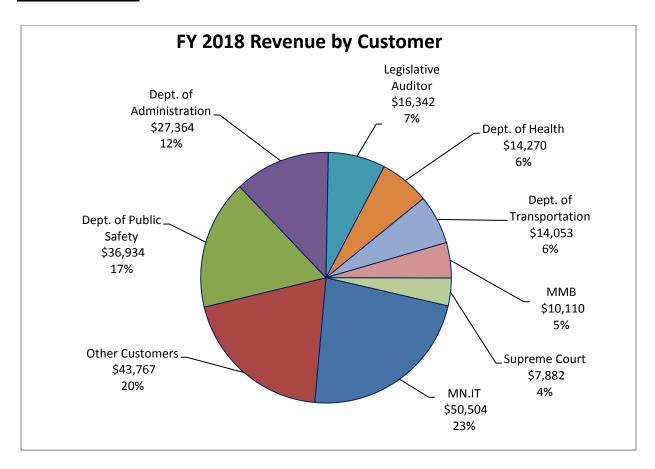

#### **Projected Impact on Largest Customers**

|                        | Increase/(Decrease) | Increase/(Decrease) |
|------------------------|---------------------|---------------------|
| Customer               | FY 2019 to FY 2020  | FY 2020 to FY 2021  |
| Dept of Human Services | \$323,736           | \$323,736           |
| Dept of Health         | (\$28,577)          | \$0                 |
| MN Senate              | (\$197,536)         | \$0                 |
| MN Historical Society  | \$0                 | \$0                 |
| Dept of Agriculture    | \$26,075            | \$0                 |
| Dept of Revenue        | \$51,114            | \$0                 |
| Dept of Transportation | \$1,119             | \$0                 |
| Dept of Public Safety  | (\$689)             | \$1,217             |
| Total                  | \$175,242           | \$324,953           |